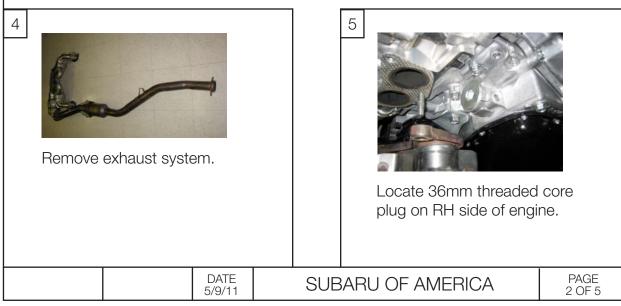

| 0,0,11                                                                                                |                                      | 700004 5/11/0                                                                                |

703694 5/11/9



1

2

Loosen exhaust system bolts (6-14mm flange nuts at cylinder heads, 1-14mm support bolt at the center and 2-14mm spring bolts (w/12mm nuts at rear flange).



(Photo A & B) Carefully lower the exhaust, but do not remove.

(Photo C) Disconnect two oxygen sensor wire harnesses and release one oxygen sensor wire harness from its mounting location.



703694 5/11/9







<sup>703694 5/11/9</sup>