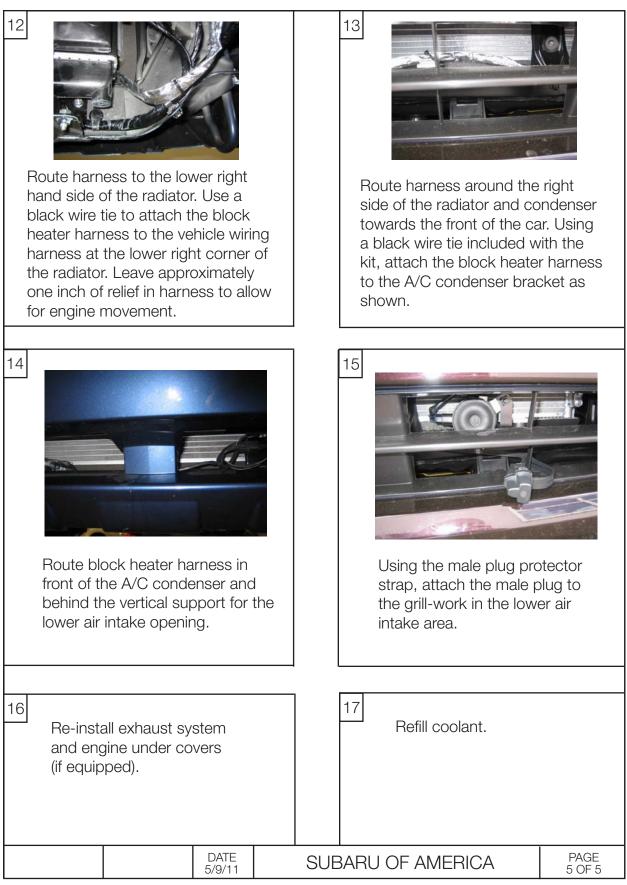

| 0,0,11                                                                                                |                                      | 700004 5/11/0                                                                                |

703694 5/11/9



1

2

Loosen exhaust system bolts (6-14mm flange nuts at cylinder heads, 1-14mm support bolt at the center and 2-14mm spring bolts (w/12mm nuts at rear flange).



(Photo A & B) Carefully lower the exhaust, but do not remove.

(Photo C) Disconnect two oxygen sensor wire harnesses and release one oxygen sensor wire harness from its mounting location.



703694 5/11/9







<sup>703694 5/11/9</sup>