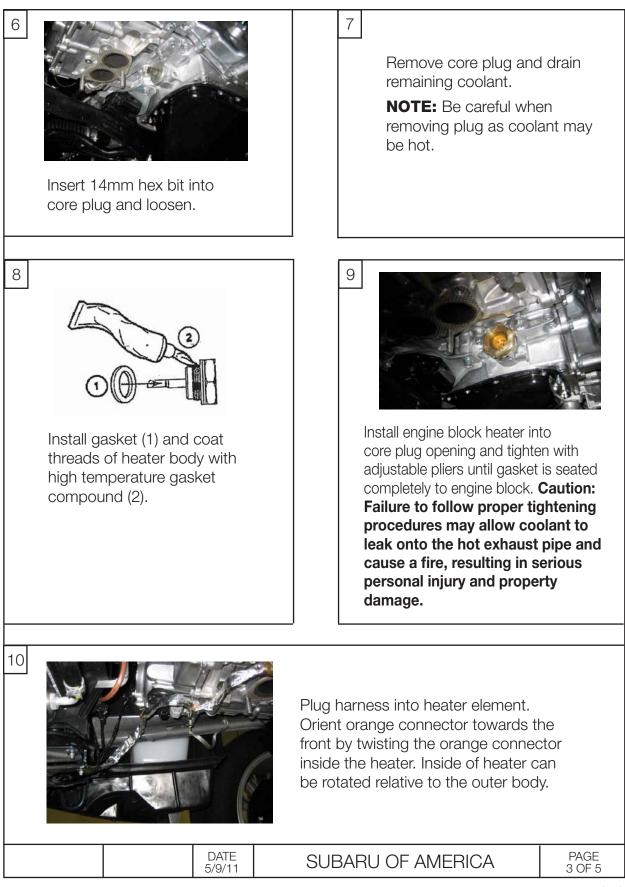

| 0,0,11                                                                                                |                                      | 700004 5/11/0                                                                                |

703694 5/11/9



1

2

Loosen exhaust system bolts (6-14mm flange nuts at cylinder heads, 1-14mm support bolt at the center and 2-14mm spring bolts (w/12mm nuts at rear flange).



(Photo A & B) Carefully lower the exhaust, but do not remove.

(Photo C) Disconnect two oxygen sensor wire harnesses and release one oxygen sensor wire harness from its mounting location.



703694 5/11/9







<sup>703694 5/11/9</sup>