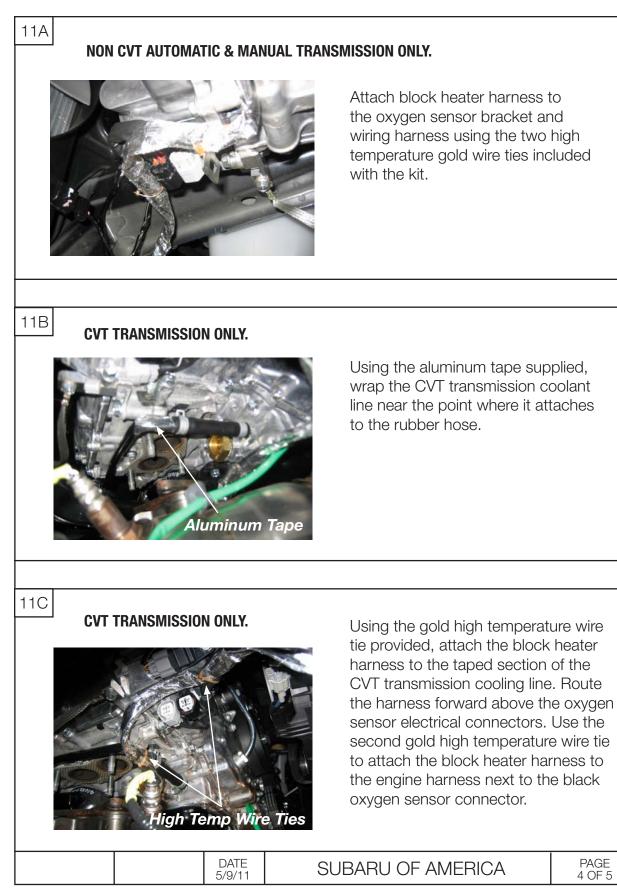

| 0,0,11                                                                                                |                                      | 700004 5/11/0                                                                                |

703694 5/11/9



1

2

Loosen exhaust system bolts (6-14mm flange nuts at cylinder heads, 1-14mm support bolt at the center and 2-14mm spring bolts (w/12mm nuts at rear flange).



(Photo A & B) Carefully lower the exhaust, but do not remove.

(Photo C) Disconnect two oxygen sensor wire harnesses and release one oxygen sensor wire harness from its mounting location.



703694 5/11/9







<sup>703694 5/11/9</sup>