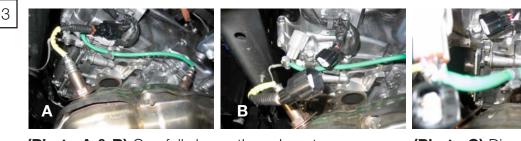

703694 5/11/9

1

2

Loosen exhaust system bolts (6-14mm flange nuts at cylinder heads, 1-14mm support bolt at the center and 2-14mm spring bolts (w/12mm nuts at rear flange).

(Photo A & B) Carefully lower the exhaust, but do not remove.

(Photo C) Disconnect two oxygen sensor wire harnesses and release one oxygen sensor wire harness from its mounting location.

703694 5/11/9

<sup>703694 5/11/9</sup>